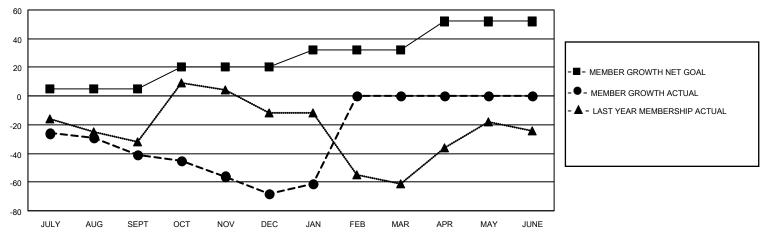

## GOALS AND ACTUAL MEMBERS CUMULATIVE

| DROPPED CLUBS: 3 |    | 14 CLUBS OF 42 ADDED 1 OR<br>MORE NEW MEMBERS | GENDER DISTRIBUTION                |              |  |
|------------------|----|-----------------------------------------------|------------------------------------|--------------|--|
|                  |    | MORE NEW MEMBERS                              | MALE                               | 364 (47.15%) |  |
|                  |    |                                               | FEMALE                             | 408 (52.85%) |  |
| DROPPED MEMBERS  |    |                                               | NON BINARY                         | 0 (0.00%)    |  |
|                  |    |                                               | PREFER NOT TO ANSWER               | 0 (0.00%)    |  |
| DECEASED         | 4  |                                               |                                    | ,            |  |
| CLUB CANCELLED   | 12 | CLICK HERE FOR CUMULATIVE                     | TOTAL FAMILY UNIT MEMBERS          | 153          |  |
| OTHER            | 71 | MEMBERSHIP DATA                               |                                    |              |  |
| TOTAL            | 87 |                                               | FAMILY MEMBERS PAYING HALF DUES 81 |              |  |
|                  |    |                                               |                                    |              |  |

## LOCATION TURKEY District 118 E

| Clubs RESULTS FOR 2021-2022 |   |   |   | Members  RESULTS FOR 2021-2022 |    |    |    |
|-----------------------------|---|---|---|--------------------------------|----|----|----|
|                             |   |   |   |                                |    |    |    |
| JULY/AUG/SEPT               | 0 | 0 | 1 | JULY/AUG/SEPT                  | 5  | 10 | 49 |
| OCT/NOV/DEC                 | 0 | 0 | 2 | OCT/NOV/DEC                    | 15 | 10 | 37 |
| JAN/FEB/MAR                 | 1 | 0 | 0 | JAN/FEB/MAR                    | 12 | 11 | 1  |
| APR/MAY/JUNE                | 0 | 0 | 0 | APR/MAY/JUNE                   | 20 | 0  | 0  |