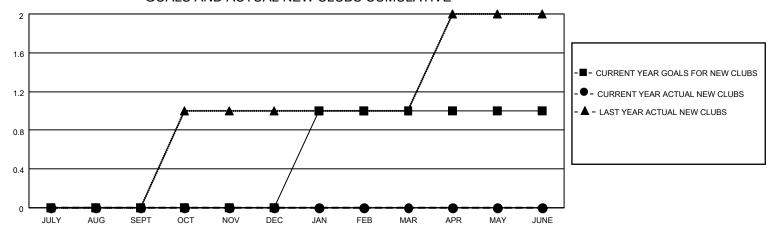

## GOALS AND ACTUAL NEW CLUBS CUMULATIVE

## LOCATION TURKEY District 118 E

| Clubs RESULTS FOR 2021-2022 |   |   |   | Members  RESULTS FOR 2021-2022 |    |    |    |
|-----------------------------|---|---|---|--------------------------------|----|----|----|
|                             |   |   |   |                                |    |    |    |
| JULY/AUG/SEPT               | 0 | 0 | 1 | JULY/AUG/SEPT                  | 5  | 10 | 49 |
| OCT/NOV/DEC                 | 0 | 0 | 2 | OCT/NOV/DEC                    | 15 | 10 | 37 |
| JAN/FEB/MAR                 | 1 | 0 | 0 | JAN/FEB/MAR                    | 12 | 11 | 1  |
| APR/MAY/JUNE                | 0 | 0 | 0 | APR/MAY/JUNE                   | 20 | 0  | 0  |